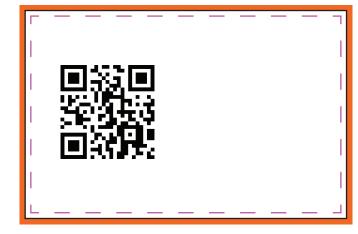

## BACK

Bleed area: 88x58mm

Make sure your background extends to fill the bleed area to avoid nasty white edges

Trim: 88x58mm

This is where your cards will be cut

Safe Area: 82x52mm

Make sure important aspects of your design (like logos and text are inside the safe area

QR Code: 28mmx28mm

We will generate and add your Tap2Connect QR code

Please upload high resolution images or PDF artwork.

Please ensure all text is converted to curves