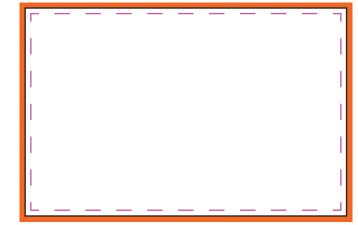

## **FRONT**

Bleed area: 88x58mm

Make sure your background extends to fill the bleed area to avoid nasty white edges

Trim: 88x58mm

This is where your cards will be cut

Safe Area: 82x52mm

Make sure important aspects of your design (like logos and text are inside the safe area