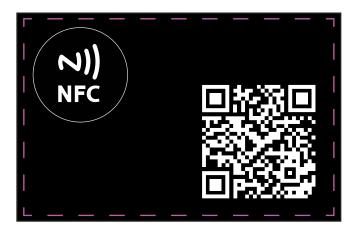

## **BACK**

Trim: 85,6x54,98mm

This is where your cards will be cut

Safe Area: 82x52mm

Make sure important aspects of your design (like logos and text are inside the safe area

QR Code Minimum: 30mmx30mm

We will generate and add your Tap 2 Connect QR code to your design.

Note: The NFC Tag is embedded in a recess in the card, it cannot be moved or rotated.

Please email high resolution images or PDF artwork.

Please ensure all text is converted to curves