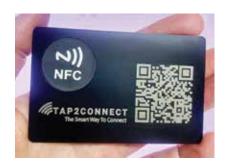

## **Black Metal Card**

Note: The NFC Tag is embedded in a recess in the card, it cannot be moved or rotated.

Please email high resolution images or PDF artwork.

Please ensure all text is converted to curves