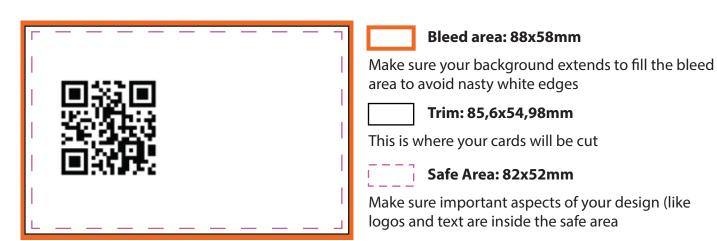

#### **FRONT**

| r | Bleed area: 88x58mm                                                                      |
|---|------------------------------------------------------------------------------------------|
|   | Make sure your background extends to fill the bleed area to avoid nasty white edges      |
|   | Trim: 85,6x54,98mm                                                                       |
|   | This is where your cards will be cut                                                     |
|   | Safe Area: 82x52mm                                                                       |
|   | Make sure important aspects of your design (like logos and text are inside the safe area |
|   | ing to an a text and monate the ball and and                                             |