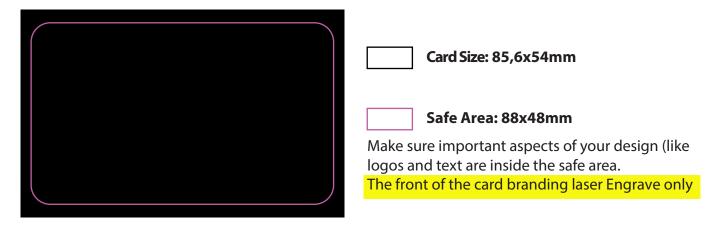

## FRONT

BACK

|  |         | Card Size: 85,6x54mm                                                           |
|--|---------|--------------------------------------------------------------------------------|
|  |         | Chip Area: 50x50mm <mark>(Branding UV</mark><br>Print Only)                    |
|  |         | Metal Area: 20x45mm <mark>(Branding laser</mark><br><mark>engrave Only)</mark> |
|  | o:so    | QR Code Minimum: 30mmx30mm                                                     |
|  | 5 N - S | We will generate and add your Tap 2 Connect QR<br>code to your design.         |