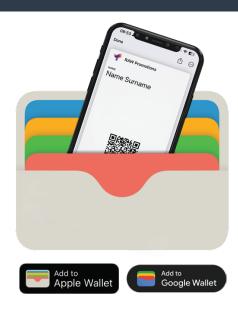

#### Now With Apple & Google Wallet Integration

Add to Google Wallet

www.tap2connect.co.za

www.tap2connect.co.za

### Apple & Google Wallet Integration

Never forget your business card again when your Digital Smart Business Card is safely stored in your Apple or Google Wallet.

Our innovative cards allow you to effortlessly share your contact information with a simple tap, and now, with **wallet integration**, your digital business card is always at your fingertips. This cutting-edge functionality ensures your professional connections are seamless and always accessible, setting a new standard in modern networking.