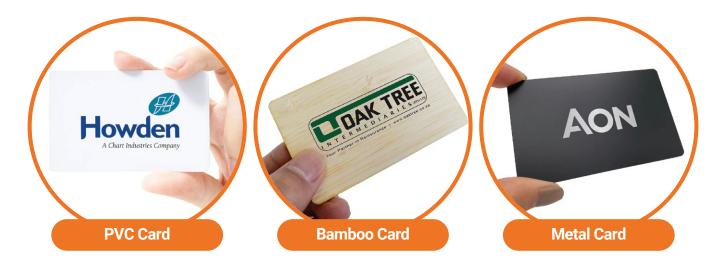

All our cards are fully branded front and back with your unique design. Cards are available in PVC, Bamboo and Metal. Our PVC cards are digitally printed full-colour front and back. Bamboo cards can be laser engraved or UV print in full-colour front and back. Our Metal cards are laser engraved front and back with the option to UV print on the NFC tag which is embedded in the card.