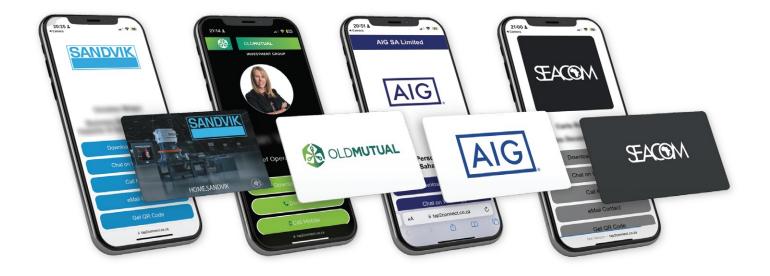

# **Our Products**

Tap2Connect Smart business cards with integrated NFC technology enable you to share your contact details, website, social media profiles & so much more into any smartphone with no app needed.

Using NFC technology, the Tap2Connect Smart Business card shares all of your information when tapped against a smartphone. No more old fashioned paper business cards scattered on desks never being used. Put all the information right where people spend most of their time - their phones!

All our cards are fully branded front and back with your unique design. Cards are available in PVC, Bamboo and Metal. Our PVC cards are digitally printed full-colour front and back. Bamboo cards can be laser engraved or UV print in full-colour front and back. Our Metal cards are laser engraved front and back with the option to UV print on the NFC tag which is embedded in the card.